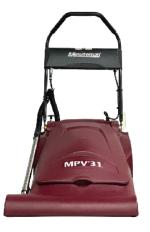

## Wide Area Walk Behind Commercial Vacuum

- A wide 30" Path Covers Large Spaces Quickly and Efficiently
- On-board Tools and Telescopic Wand Make Detail Cleaning Easy
- Clean Air Filtration System Provides 95% Filtration
- Lightweight and Low-Profile for Ergonomic Operation
- Handle Folds for Compact Storage

The MPV Wide Area Vacuum provides powerful suction to clean large carpeted spaces with speed, effortless maneuverability and quiet operation

The filtration system consists of an embossed polyester filter bag, disposable paper bag, foam filter intake filters on the dual vac motors and an exhaust filter. Multiple handle adjustments to fit operator height. Standard on-board dust brush, crevice tool and combination hard floor carpet tool standard. The handle folds for ease of compact, tight storage, keeps all on-board tools locked in place.