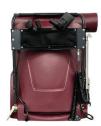

The MPV Wide Area Vacuum provides powerful suction to clean large carpeted spaces with speed, effortless maneuverability and quiet operation

The filtration system consists of an embossed polyester filter bag, disposable paper bag, foam filter intake filters on the dual vac motors and an exhaust filter. Multiple handle adjustments to fit operator height. Standard on-board dust brush, crevice tool and combination hard floor carpet tool standard. The handle folds for ease of compact, tight storage, keeps all on-board tools locked in place.