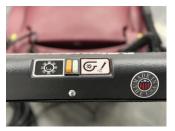

Ease of use operation with universal controls. Illustrations for functionality.

Sweeping a wide 30"path, the MPV cleans up to 25,000 sq. ft. per hour and reduces labor time. Clean Air Filtration System provides 95% filtration.