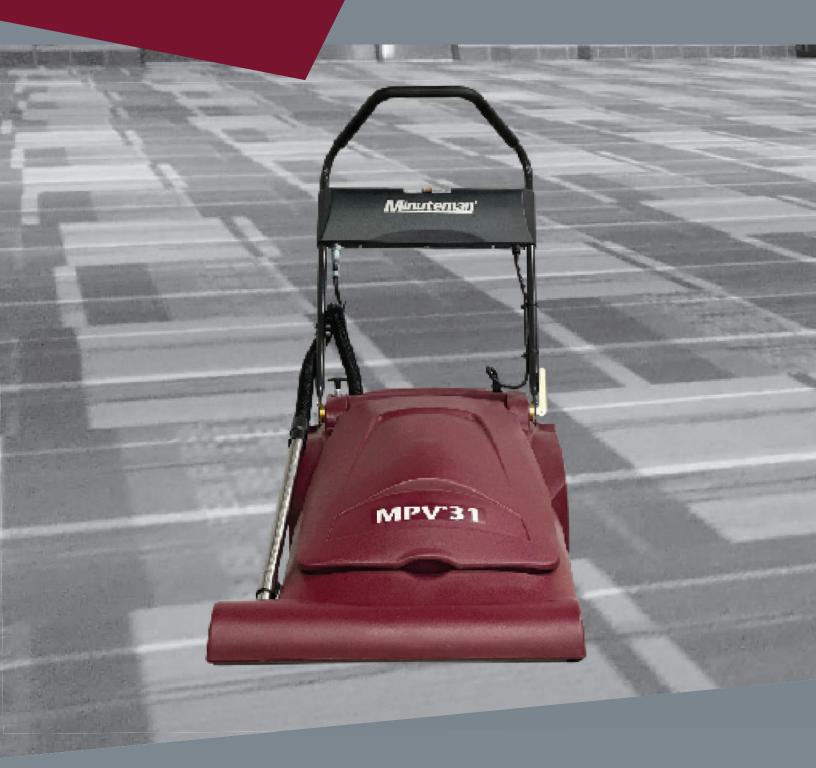

## Wide Area Walk Behind Commercial Vacuum

- A wide 30" Path Covers Large Spaces Quickly and Efficiently
- On-board Tools and Telescopic Wand Make Detail Cleaning Easy
- Clean Air Filtration System Provides 95% Filtration
- Lightweight and Low-Profile for Ergonomic Operation
- Handle Folds for Compact Storage

The MPV Wide Area Vacuum provides powerful suction to clean large carpeted spaces with speed, effortless maneuverability and quiet operation

The filtration system consists of an embossed polyester filter bag, disposable paper bag, foam filter intake filters on the dual vac motors and an exhaust filter. Multiple handle adjustments to fit operator height. Standard on-board dust brush, crevice tool and combination hard floor carpet tool standard. The handle folds for ease of compact, tight storage, keeps all on-board tools locked in place.

Ease of use operation with universal controls. Illustrations for functionality.

Sweeping a wide 30"path, the MPV cleans up to 25,000 sq. ft. per hour and reduces labor time. Clean Air Filtration System provides 95% filtration.