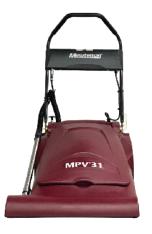

## Wide Area Walk Behind Commercial Vacuum

- A wide 30" Path Covers Large Spaces Quickly and Efficiently
- On-board Tools and Telescopic Wand Make Detail Cleaning Easy
- Clean Air Filtration System Provides 95% Filtration
- Lightweight and Low-Profile for Ergonomic Operation
- Handle Folds for Compact Storage

The MPV Wide Area Vacuum provides powerful suction to clean large carpeted spaces with speed, effortless manueverability and quiet operation

Thes filtration system consists of an embossed polyester filter bag, disposable paper bag, foam filter intake filters on the dual vac motors and an exhaust filter. Multiple handle adjustments to fit operaotr height. Standard on-board dust brush, crevice tool and conbination hard floor carpet tool standard. The handle folds for ease of compact, tight storage, keeps all on-board tools locked in place.

| Specifications   |                                                |
|------------------|------------------------------------------------|
| Air Flow         | 21 2 C FM (99 ltrs/sec)                        |
| Brush RPM        | 1,550 RPM                                      |
| Front Wheels     | (2) 2" (5c) Non-Marking , Swivel               |
| Rear Wheels      | (2) 12" (30 cm) Non-Marking                    |
| Height           | 17.5" (44 cm)                                  |
| Length           | 37" (94 cm)                                    |
| Noise Level      | 72 db                                          |
| Power Cord       | 75" (23m), 12-3 gauge, with built-in cord wrap |
| Rated Voltage    | 115 Volt , 60 Hz                               |
| Vacuum Power     | (2) 1.1 HP (802 W atts)                        |
| Vacuum Waterlift | 63" (1,600 mm)                                 |
| Width            | 31" (79 cm)                                    |