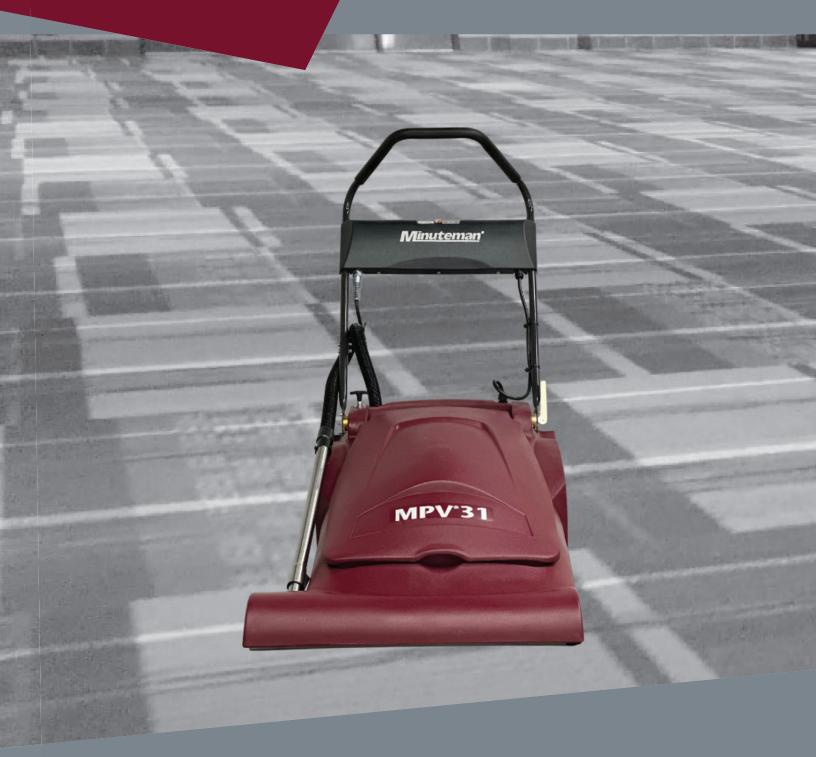

## Wide Area Walk Behind Commercial Vacuum

- A wide 30" Path Covers Large Spaces Quickly and Efficiently
- On-board Tools and Telescopic Wand Make Detail Cleaning Easy
- Clean Air Filtration System Provides 95% Filtration
- Lightweight and Low-Profile for Ergonomic Operation
- Handle Folds for Compact Storage

The MPV Wide Area Vacuum provides powerful suction to clean large carpeted spaces with speed, effortless manueverability and quiet operation

Thes filtration system consists of an embossed polyester filter bag, disposable paper bag, foam filter intake filters on the dual vac motors and an exhaust filter. Multiple handle adjustments to fit operaotr height. Standard on-board dust brush, crevice tool and conbination hard floor carpet tool standard. The handle folds for ease of compact, tight storage, keeps all on-board tools locked in place.

Ease of uuse operation with univeral controls. Illustraions for functionality.

Sweeping a wide 30"path, the MPV cleans up to 25,000 sq. ft. per hour and reduces labor time. Clean Air Filtration System provides 95% filtration.