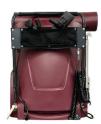

## Wide Area Walk Behind Commercial Vacuum

- A wide 30" Path Covers Large Spaces Quickly and Efficiently
- On-board Tools and Telescopic Wand Make Detail Cleaning Easy
- Clean Air Filtration System Provides 95% Filtration
- Lightweight and Low-Profile for Ergonomic Operation
- Handle Folds for Compact Storage

The MPV Wide Area Vacuum provides powerful suction to clean large carpeted spaces with speed, effortless manueverability and quiet operation

Thes filtration system consists of an embossed polyester filter bag, disposable paper bag, foam filter intake filters on the dual vac motors and an exhaust filter. Multiple handle adjustments to fit operaotr height. Standard on-board dust brush, crevice tool and conbination hard floor carpet tool standard. The handle folds for ease of compact, tight storage, keeps all on-board tools locked in place.