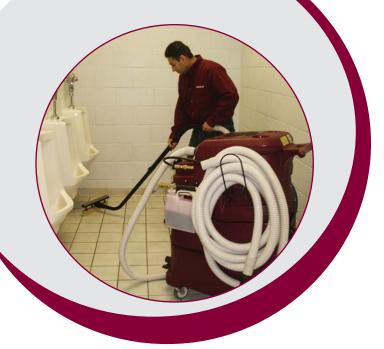

## **Key Features**

- 400 P.S.I. pressure washer
- Fully adjustable chemical metering system
- Strong vacuum motor allows for simultaneous use of floor drain tool and blower hose
- Gate valve is designed to dump into any standard toilet or floor drain

#### **Markets**

- Health clubs
- Hospitality
- Institutional
- Health Care
- Industrial