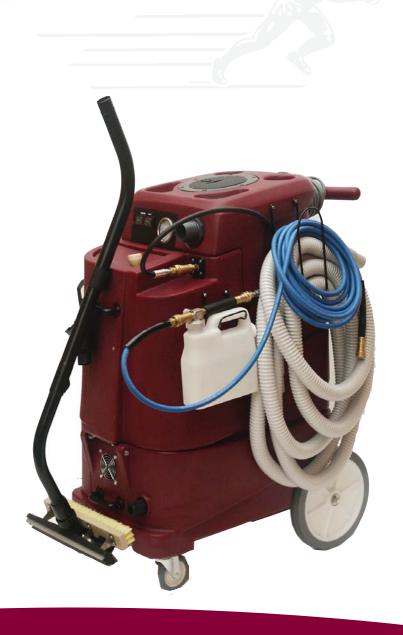

#### **General Overview**

- The TRS 14 is a combination 400 P.S.I. pressure washer, adjustable chemical metering system and a 14 gal. wet/dry vacuum.
- Standard blower feature allows you to clean vents and dry fixtures
- Can be outfitted for carpet extraction

# **Productivity**

- Large 14 gal. solution and recovery tanks
- ½ gal. chemical metering system
- Faucet fill hose lets you fill the machine from any faucet
- Built in floor drain
- 25' vacuum hose, solution hose and blower hose

## **Key Features**

- 400 P.S.I. pressure washer
- Fully adjustable chemical metering system
- Strong vacuum motor allows for simultaneous use of floor drain tool and blower hose
- Gate valve is designed to dump into any standard toilet or floor drain

#### Ease of Use

- All tools stored on board
- Simple chemical metering adjustment knob
- Adjustable spray pressure for delicate surfaces
- Telescopic wand with scrub and vacuum tool

## **Accessories/Options**

- Extraction wand
- Upholstery tool

Specifications
Vacuum Motor

4HP 3-Stage
Waterlift

80" (203 cm)

Rotationally molded

Tank Construction polyethylene

Solution tank

capacity 14 gal. (53L)

Recovery tank

capacity 14 gal. (53L)

Application flow 400 P.S.I. at nozzle, 1gpm Solution hose length 25' (762 cm)

Recovery hose

length 25' (762 cm) Blower hose length 25' (762 cm)

Power cord Heavy duty 14-3 jacketed