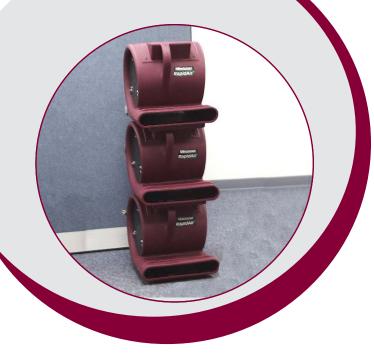

# **Key Features**

- Stackable design
- Convenient built-in cable wrap
- Operates at 0, 45, or 90 degree angle

### Ease of Use

- Lightweight design for easy transport
- Multiple positions