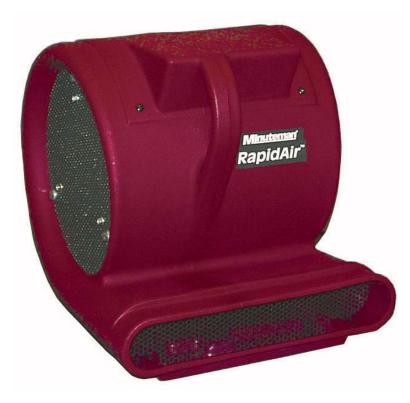

# **RapidAir**<sup>™</sup> Carpet and Floor Dryer

### **General Overview**

- Designed to create and channel airflow while maximizing CFM
- 1HP motor generates, cuts drying time in half
- Can be operated at 0 degrees or can be operated at a pitch of 45 or 90 degree angles to circulate airflow

### Ease of Use

- Lightweight design for easy transport
- Multiple positions