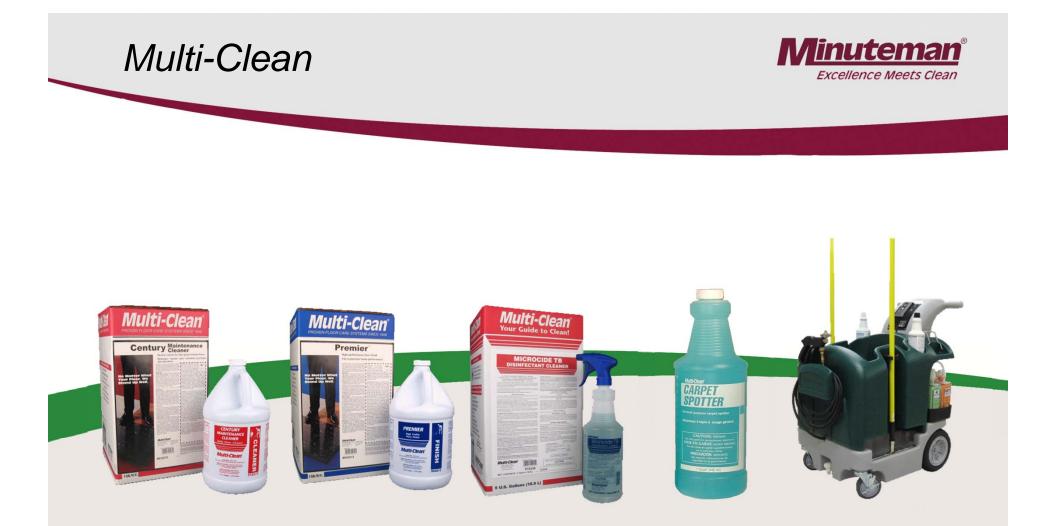

Full Line Auto Scrubbers: 20" – 33"
Full Line Sweepers: 26" - 86"
Full Line Sweepers/Scrubbers: 20"-50"

Pioneer Green Cleaning

**Full Line Disinfectants** 

Full Line Floor care professional cleaning products