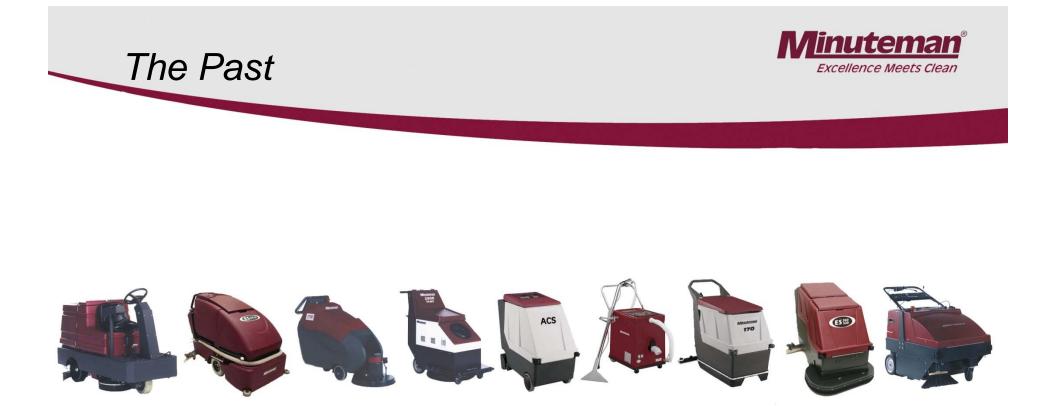

#### Tradition of quality products dating back to 1981

Full Line of Auto Scrubbers: 12" - 33"

Full Carpet Line: Uprights, Back Packs, Extractors

Full Critical Filter Line: Lead Vac, Explosion Proof, Wet/Dry Vac