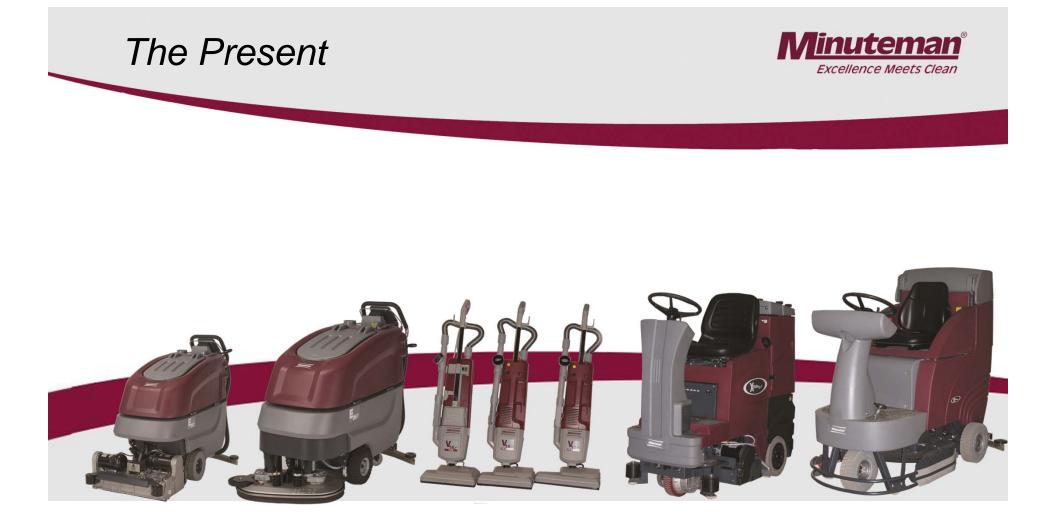

Full Line Auto Scrubbers: 20" – 33"
Full Line Sweepers: 26" - 86"
Full Line Sweepers/Scrubbers: 20"-50"

Pioneer Green Cleaning

**Full Line Disinfectants** 

Full Line Floor care professional cleaning products