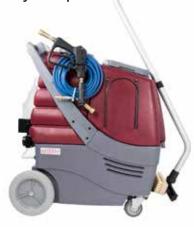

## **TRS Features & Specifications**

Auto-chemical feed & protected rear connections

On-board caddies for wand, gun and hoses, easy transport

Simple "two screw" access for easy service