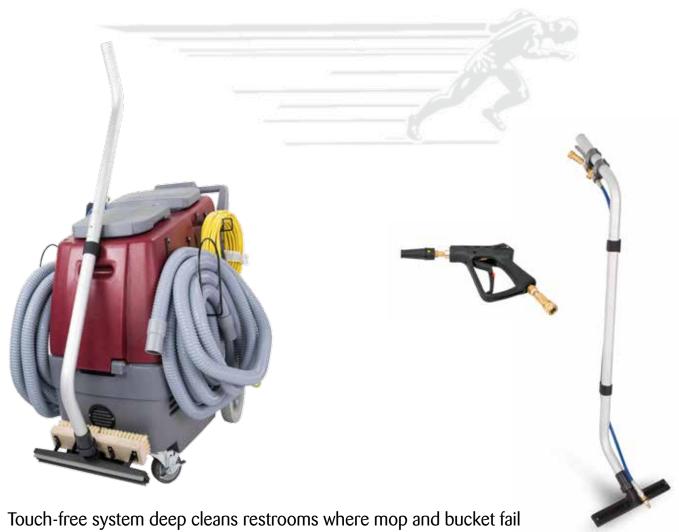

- 600 psi pump provides effective cleaning into the porous tile and grout lines and hard to reach places
- Simple two screw access to components for easy maintenance and service
- Wand, spray gun, and hoses included in the package
- Auto chemical feed for high productivity
- Wand, gun, and hose caddies for easy transport

## **Total Restroom System (TRS)**

Touch-Free Restroom Cleaner

## **TRS Features & Specifications**

Auto-chemical feed & protected rear connections

On-board caddies for wand, gun and hoses, easy transport

Simple "two screw" access for easy service