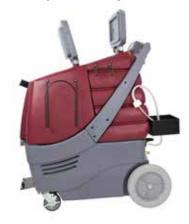

## **TRS Features & Specifications**

Auto-chemical feed & protected rear connections

On-board caddies for wand, gun and hoses, easy transport

Simple "two screw" access for easy service