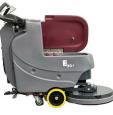

## E20 Walk-Behind Floor Scrubber

- 12 Gallon Solution Tank and 13 Gallon Recovery Tank
- Compact Scrubber with a 20" Cleaning Path
- Easy to Clean Hygenic Recovery Tank
- Proprietary "No Tools Required "Automatic Brush Load/Unload With The Turn of the Key

Advanced technology makes the E20 a part of the innovative walk-behind scrubber line, the E Series

## More Than Just Clean

**Specifications** 

Universal controls and battery level light indicator allows ease of use for the operator.

Proprietary "No Tools Required" brush auto-load and unload hands free with a simple the turn of the key.