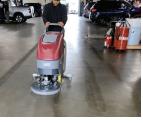

## E20 Walk-Behind Floor Scrubber

- 12 Gallon Solution Tank and 13 Gallon Recovery Tank
- Compact Scrubber with a 20" Cleaning Path
- Easy to Clean Hygenic Recovery Tank
- Proprietary "No Tools Required "Automatic Brush Load/Unload With The Turn of the Key

Advanced technology makes the E20 a part of the innovative walk-behind scrubber line, the E Series

Lithium Ion

The sleek compact design and low brush deck is ideal for cleaning around and underneath obstacles. The ability to reach and clean in tight spaces with an excellent line of sight to the area to be cleaned.