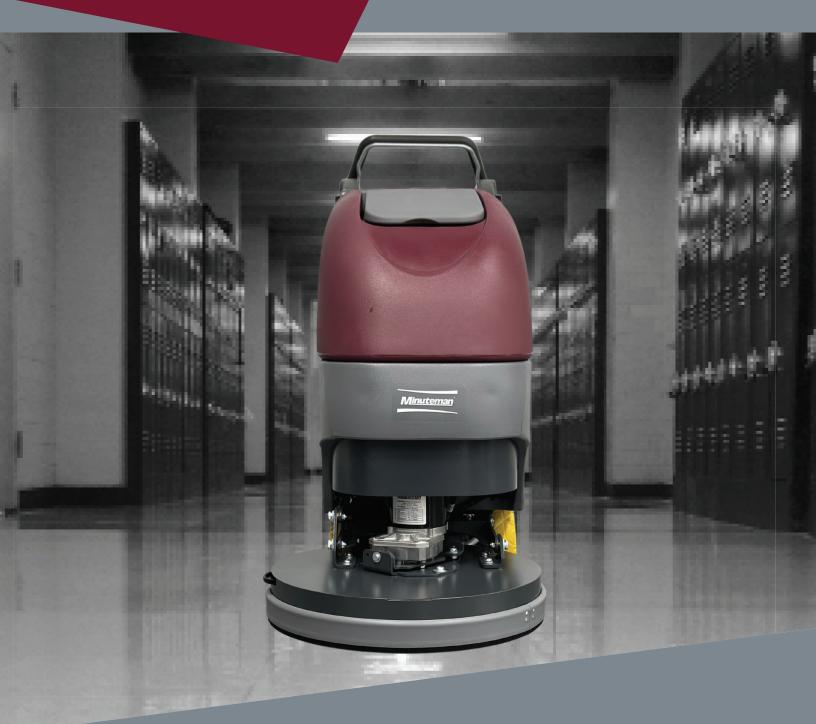

## E20 Walk-Behind Floor Scrubber

- 12 Gallon Solution Tank and 13 Gallon Recovery Tank
- Compact Scrubber with a 20" Cleaning Path
- Easy to Clean Hygenic Recovery Tank
- Proprietary "No Tools Required "Automatic Brush Load/Unload With The Turn of the Key

Advanced technology makes the E20 a part of the innovative walk-behind scrubber line, the E Series

Lithium Ion

The sleek compact design and low brush deck is ideal for cleaning around and underneath obstacles. The ability to reach and clean in tight spaces with an excellent line of sight to the area to be cleaned.