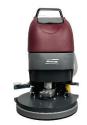

## E20 Walk-Behind Floor Scrubber

- 12 Gallon Solution Tank and 13 Gallon Recovery Tank
- Compact Scrubber with a 20" Cleaning Path
- Easy to Clean Hygenic Recovery Tank
- Proprietary "No Tools Required "Automatic Brush Load/Unload With The Turn of the Key

Designed with captured gasket technology which offers a low cost of ownership and is equipped with a 13-gallon hygienic easy-to-clean tank.

AGM

Lead Acid

\*Battery options: AGM, Lithium Ion, and Lead Acid