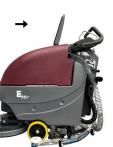

Lithium Ion

The sleek compact design and low brush deck is ideal for cleaning around and underneath obstacles. The ability to reach and clean in tight spaces with an excellent line of sight to the area to be cleaned.

Equipped with Minuteman's auto adjust aqua-stop ring which reduces water and cleaning solution up to 50%.

| 20"           |
|---------------|
| 33"           |
| 15,000 ft2/hr |
| 1.7 MPH       |
| 24 volts      |
| 65 cfm        |
| 45 in         |
| .60 hp        |
| Disc          |
| 3/4 hp        |
| 1             |
| 180 RPM       |
| 12 gallon     |
| 13 gallon     |
| 231 lbs       |
| 336 lbs.      |
| 331 lbs       |
| 317 lbs.      |
|               |