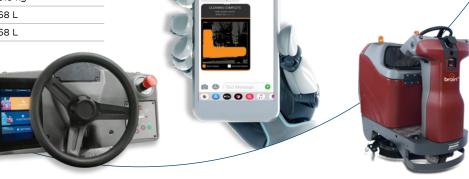

#### **OPERATES ON ITS OWN or WITH A DRIVER**

The MAX Ride RoboScrub 20 powered by BrainOS® represents the next generation of robotic floor care. "Brain Corp's advanced vision-based A.I. system, Brain OS, enables the robot to navigate complex, real-world environments. RoboScrub 20 is designed to work safely and efficiently alongside employees and can still be used manually for ad-hoc situations. We offer 24 hour phone support and remote monitoring for hardware and software issues.

#### Robotic Features

| Control            | Manual and autonomous.                                                                                                                         |  |
|--------------------|------------------------------------------------------------------------------------------------------------------------------------------------|--|
| Learning<br>System | Autonomous function is trained by user to replicate multiple scrubbing routines.                                                               |  |
| Navigation         | Multi-layer sensor system perceives environment, controlling vehicle and navigation.                                                           |  |
| Safety             | Overlapping sensors detect<br>and avoid people and<br>obstacles. Equipped with<br>auto-stop button. Beeps<br>alert passersby.                  |  |
| Support            | Robot Operations Center (ROC), managed by Brain Corp technicians, provides remote monitoring, usage analytics and first line customer service. |  |

### Dimensions & Capacity

- Needs more solution
- Needs to be charged
- Obstacle (not obstruction)

Mobile

For more information about how Minuteman can help you, contact your distributor today: