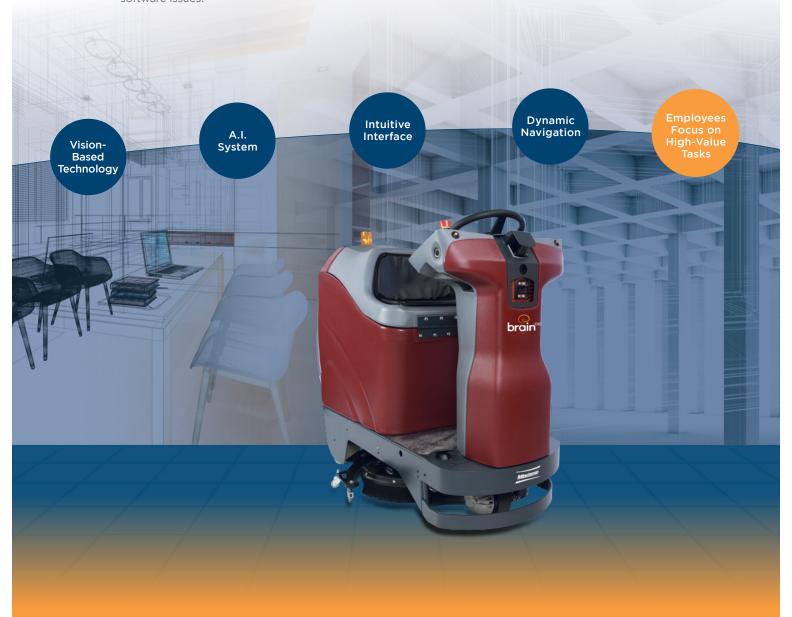

#### **OPERATES ON ITS OWN or WITH A DRIVER**

The MAX Ride RoboScrub 20 powered by BrainOS® represents the next generation of robotic floor care. "Brain Corp's advanced vision-based A.I. system, Brain OS, enables the robot to navigate complex, real-world environments. RoboScrub 20 is designed to work safely and efficiently alongside employees and can still be used manually for ad-hoc situations. We offer 24 hour phone support and remote monitoring for hardware and software issues.

#### Robotic Features

| Control            | Manual and autonomous.                                                                                                                         |  |
|--------------------|------------------------------------------------------------------------------------------------------------------------------------------------|--|
| Learning<br>System | Autonomous function is trained by user to replicate multiple scrubbing routines.                                                               |  |
| Navigation         | Multi-layer sensor system perceives environment, controlling vehicle and navigation.                                                           |  |
| Safety             | Overlapping sensors detect<br>and avoid people and<br>obstacles. Equipped with<br>auto-stop button. Beeps<br>alert passersby.                  |  |
| Support            | Robot Operations Center (ROC), managed by Brain Corp technicians, provides remote monitoring, usage analytics and first line customer service. |  |